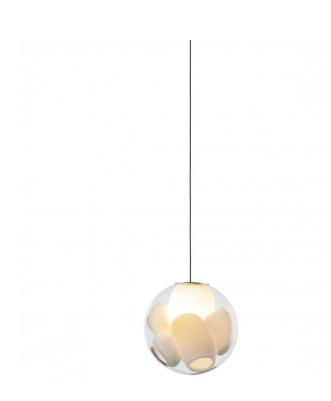

## 38.1V Pendant Light by Bocci

The 38.1V pendant is made from glass and uses a glass-blowing technique that has been used by Bocci for many of their lights. The technique creates interior cavities that seem spontaneous and random and have a milk white colour. The cavities can be left empty or can be used to hold plants thanks to their depth.

What results is an interesting and natural aesthetic that will surprise and amaze all that see it. The pendant lamp comes with a light source included with the choice of either a non-dimmable **LED 1W** bulb or a dimmable **Xenon 10W** bulb. The transparent and white glass diffuse the light bulb to create an inviting and atmospheric glow, perfect for many interiors. Use alone or in multiple in both homes and commercial settings to create an impact and for effective and useful lighting.

This pendant light comes with a deep ceiling canopy but is also available with a mini innie, mini outie, shallow or mini ceiling canopy. Please contact us for more information and prices.

Please Note: All Bocci Suspension Lights come with a white ceiling canopy as standard. Other finishes are available, please contact us for more information and pricing.