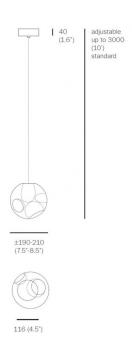

This pendant light comes with a deep ceiling canopy but is also available with a mini innie, mini outie, shallow or mini ceiling canopy. Please contact us for more information and prices.

Please Note: All Bocci Suspension Lights come with a white ceiling canopy as standard. Other finishes are available, please contact us for more information and pricing.

Dimensions: Shade: Ø19cm-Ø21cm

Ceiling Canopy Height: 4cm Max Cable Length: 300cm