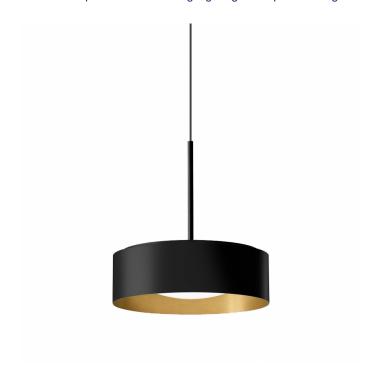

## **Bega 50999 LED Pendant Light**

The Studio Line pendant system by Bega includes the 50999 pendant light with an integral LED component. The 50999 LED pendant is available with a black velvet outside with a choice of either a white, matt aluminium, matt brass and matt copper internal colour.

Creating a uniform soft glow for a pleasant lighting feel, the Bega 50999 is suitable for a number of indoor applications both residentially and commercially. The Bega 50999 also comes in two larger sizes and is compatible with the Bega track system. For more information about these extra sizes and track options please contact us.