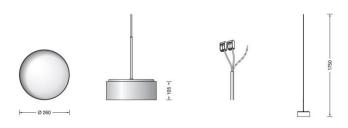

#### PRODUCT SPECIFICATION

Light Source: 15.8W, 3000K, 886 Lumens

IP Code: 20

**Dimming:** Non dimmable.

Dimensions: Shade width: 260mm

Shade height: 105mm Cable length: 1750mm

For all sales and technical enquiries, please contact: