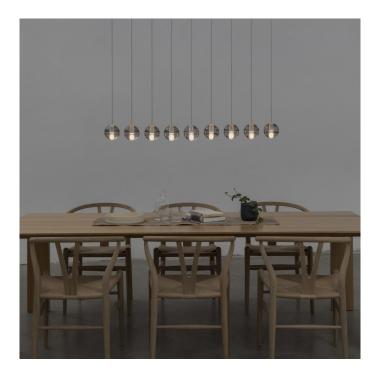

## 14.9 Linear Pendant Light by Bocci

The 14.9 linear pendant is part of the <u>Bocci 14 series</u>, and is made up of 9 individual pendants that have an adjustable cable length of up to 300cm. Perfect as a main light or as an overhead light above tables and surfaces, this linear pendant has 9 gorgeous blown glass shades which hold an included light bulb from Bocci.

You can choose between an **LED 1W** bulb or a **Xenon 10W** bulb which are both long-lasting and dimmable. The 14.9 pendant works wonderfully in both homes and professional spaces and with a simple yet stylish design, it will not disappoint.

Please Note: All Bocci Suspension Lights come with a white ceiling canopy as standard. Other finishes are available, please <u>contact us</u> for more information and pricing.