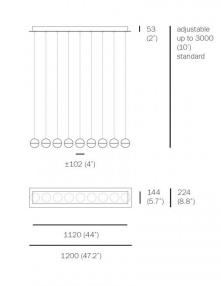

#### PRODUCT SPECIFICATION

Light Source: 9 x Max 10W G4 Xenon (included) or

9 x Max 1W G4 LED (included)

- Dimming: Dimmable using trailing edge dimming.
- Dimensions: Each Shade: Ø10.2cm Ceiling Canopy Width: 120cm Max Cable Length: 300cm