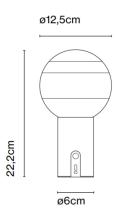

### PRODUCT SPECIFICATION

Light Source: 3.5W, 2700K, 216 Lumens

IP Code: 20

**Dimming:** Integrated dimmer on product.

Dimensions: Shade: Ø12.5cm

Base: Ø6cm Height: 22.2cm