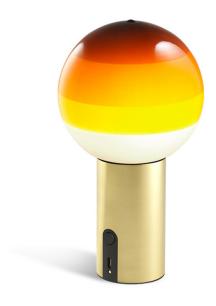

## **Dipping Portable Table Lamp by Marset**

The Dipping collection's story is far from over, Marset did not settle for just two table lamps. In its most recent and poetic version, Jordi Canudas designed the Dipping Portable lamp. The portable Dipping relies on a battery, with a battery life of 5hrs in peak power, 10hrs in half power or 20hrs in a quarter power. The lamp needs 10hrs to fully charge, and it's easy to do using a standard mini USB cable.

As with the other table lamps, the Dipping Portable boasts a brushed brass body, while the glass spherical shade comes in 6 colour options of layered paint to choose from. At the base of the lamp you will find an on/off switch as well as a three step dimmer to adjust the light intensity depending on mood and use. The portable version of the Dipping may be purchased with an **optional** Ø11 cm disk base or with a magnet accessory to place the lamp on metallic surfaces. Please, contact us for more information and pricing.