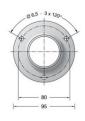

#### PRODUCT SPECIFICATION

Light Source: 4.4W, 3000K, 262 Lumens

Dimming: Non dimmable.

Dimensions: Height: 40cm
Width: 12cm

Width: 12cm Depth: 12cm

For all sales and technical enquiries, please contact:

+44 (0)114 263 4266