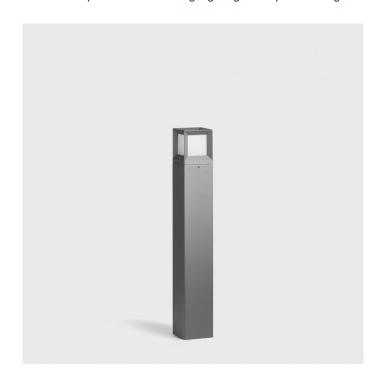

## Bega 84606 LED Garden and Pathway Bollard Floor Light

The Bega 84606 LED garden and pathway luminaire is a robust fitting with a striking frame encompassing the 4 sided glass windows. Made from aluminium and stainless steel, the 84606 bollard is suitable for a variety of applications and is especially useful for defining zones in an outdoor space. Also featuring an integral LED module, the 84606 is low energy consumption and low maintenance.

Available in silver or graphite, the Bega LED 84606 can also be purchased in a larger 800mm height. Please note; this listing includes the 84606 bollard with a **screw in base**. An **anchorage unit** can also be provided for the Bega 84606. For more information about these optional extras and sizes, please contact us.