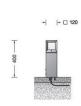

Available in silver or graphite, the Bega LED 84606 can also be purchased in a larger 800mm height. Please note; this listing includes the 84606 bollard with a **screw in base**. An **anchorage unit** can also be provided for the Bega 84606. For more information about these optional extras and sizes, please contact us.

#### PRODUCT SPECIFICATION

Light Source: 4.4W, 3000K, 262 Lumens

Dimming: Non dimmable.

Dimensions: Height: 40cm
Width: 12cm

Width: 12cm Depth: 12cm

For all sales and technical enquiries, please contact:

+44 (0)114 263 4266