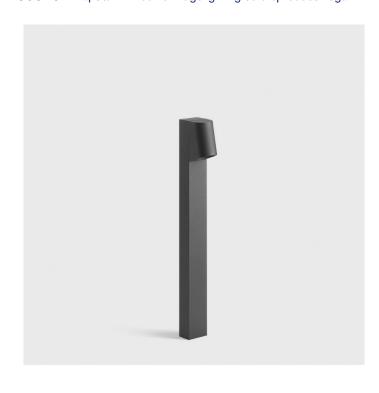

## Bega 77249 LED Garden and Pathway Bollard Floor Light

The Bega 77249 LED garden and pathway luminaire has a downwards light output for illuminating paths, terraces and drives/entrances. Providing glare free luminescence, the efficient integral LED module is low maintenance and available in 3000K (warm white).

Available in silver or graphite, the Bega 77249 LED makes a modern addition to the architecture of outdoor spaces.

Please note; this listing includes the 77249 bollard with a **screw in base**. An **anchorage unit** can also be provided for the Bega 77249. For more information about these optional extras, please contact us.