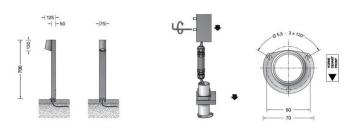

Available in silver or graphite, the Bega 77249 LED makes a modern addition to the architecture of outdoor spaces.

Please note; this listing includes the 77249 bollard with a **screw in base**. An **anchorage unit** can also be provided for the Bega 77249. For more information about these optional extras, please contact us.

#### PRODUCT SPECIFICATION

Light Source: 2.5W, 3000K, 146 Lumens

IP Code: 64

Dimming: Non dimmable.Dimensions: Height: 70cm

Width: 7.5m Depth: 12.5cm

For all sales and technical enquiries, please contact:

+44 (0)114 263 4266