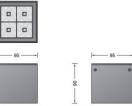

## PRODUCT SPECIFICATION

| Light Source: | 4.1W 3000K 424 Lumens                       |
|---------------|---------------------------------------------|
|               | or<br>4.1W 4000K 440 Lumens                 |
| IP Code:      | 65                                          |
| Dimming:      | Non dimmable.                               |
| Dimensions:   | Height: 9.5cm<br>Width: 9.5cm<br>Depth: 9cm |