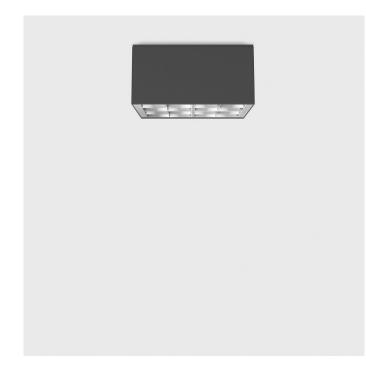

## Bega 66157 LED Ceiling/Wall Light

The 66157 LED wall and ceiling light features a symmetrical light beam in a colour temperature of either 3000K (warm white) or 4000K (cool white) from an integral LED component. Created from stainless steel, aluminium and safety glass, this excellently crafted downlight is also available in alternative, larger sizes.

This, the smallest size in the range, is ideal for outdoor lighting on a patio, doorway or balcony. This range of luminaires from Bega are very efficient, compact and adaptable and are also available in different beam angles. For information on alternative sizes and beam angles, please <u>contact us</u>.