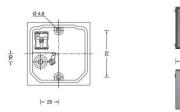

## PRODUCT SPECIFICATION

| Light Source: | 4.1W 3000K 424 Lumens                       |
|---------------|---------------------------------------------|
|               | or<br>4.1W 4000K 440 Lumens                 |
| IP Code:      | 65                                          |
| Dimming:      | Non dimmable.                               |
| Dimensions:   | Height: 9.5cm<br>Width: 9.5cm<br>Depth: 9cm |