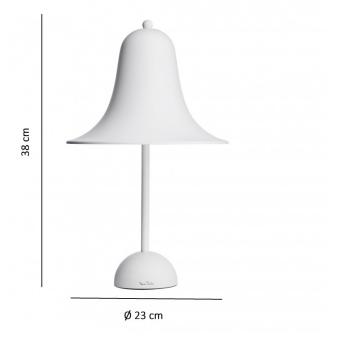

#### PRODUCT SPECIFICATION

Light Source: 1 x max 25W E14 (excluded)

IP Code:

**Dimming:** In line on/off switch included on cable.

Dimensions: Ø 23 cm

38 cm height

250 cm cable length