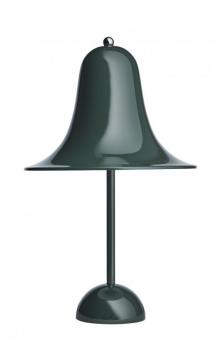

## **Verpan Pantop 23 Table Lamp**

Part of Verner Panton's original Pantop collection, the Pantop 23 cm model is re-introduced to us. The Danish designer was well known for his understand of colour and the effect it can have on someone's mood and wellbeing. Therefore, the new model is available in an array of vibrant tones or more calm and natural colour options. The colour palette was carefully selected, so that the Pantop 23 cm can suit any interior décor but also to bring its own personality into the room.

The table lamp has a metal body with an on/off switch found on the clear PVC, 2.5m long cable. The white, metallic, classic blue and black lamps have a matt finish, while the dark green, light blue, bright red, burgundy, warm yellow, dusty rose, mint grey and grey sand retain a glossy finish. The glossy lights and matt classic blue also have a chrome top bolt, while the black, matt metallic and white have a matching colour bolt. Verpan have also added two new finishes, a matt terracotta and a dusty blue. The Verpan Pantop is the perfect lamp for your desk, bed stand, the living room, office and practically any room and space; ideal for both residential and commercial projects. The iconic bell-shaped lamp will add that finishing colour touch to any interior.