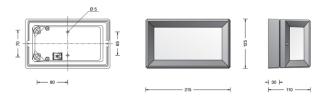

#### PRODUCT SPECIFICATION

Light Source: 4.9W 4000K 356 Lumens

IP Code: 65

**Dimming:** Non dimmable. **Dimensions:** Height: 21.5cm

Width: 12.5cm Depth: 11cm

For all sales and technical enquiries, please contact: