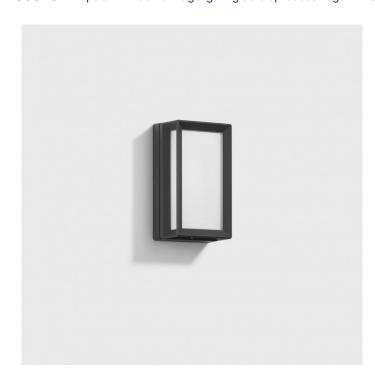

## Bega 22750 LED Ceiling/Wall Light

A luminaire by renowned German manufacturer BEGA made of robust materials including aluminium alloy, aluminium and stainless steel BEGA Unidure® coating technology, with impact resistant crystal glass. Ip rated 65, suitable for both indoor and outdoor use.

This product has an integrated LED light source which is available in either warm white (3000K) or a cool white (4000K) colour temperature.

#### PRODUCT SPECIFICATION

Light Source: 4.9W 4000K 356 Lumens

IP Code: 65

**Dimming:** Non dimmable. **Dimensions:** Height: 21.5cm

Width: 12.5cm Depth: 11cm

For all sales and technical enquiries, please contact: