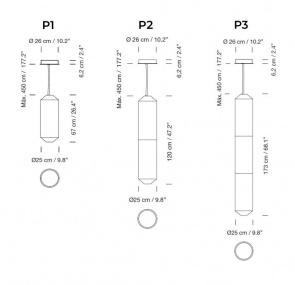

### PRODUCT SPECIFICATION

| Light<br>Source: | <b>P1</b> : 43W, 2200-2700K, 1251 Lumens<br><b>P2</b> : 73W, 2200-2700K, 2190 Lumens<br><b>P3</b> : 100W, 2200-2700K, 3128 Lumens |
|------------------|-----------------------------------------------------------------------------------------------------------------------------------|
| IP Code:         | 20                                                                                                                                |
| Dimming:         | Dimmable via 1-10V dimming systems. Please consult your electrician, additional wiring may be required on-site.                   |
| Dimensions:      | P1:<br>Ø25cm<br>Height: 67cm                                                                                                      |
|                  | P2:<br>Ø25cm<br>Height: 120cm                                                                                                     |
|                  | P3:<br>Ø25cm<br>Height: 173cm                                                                                                     |
|                  | Ceiling Canopy: Ø26cm x 6.2cm<br>Cable Length: 450cm                                                                              |