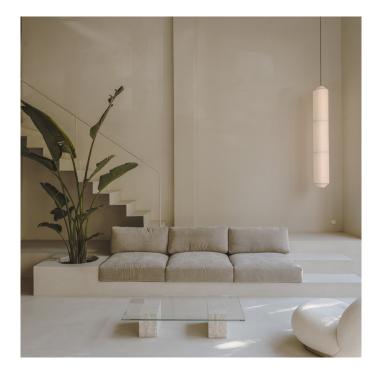

## Santa & Cole Tekiò Vertical LED Pendant Light

The Tekio Vertical pendant was designed by Anthony Dickens in 2017 and combines traditional materials with modern LED technology. The pendant features an integrated LED light source which is encased in a methacrylate diffuser. The diffuser is then surrounded by a lampshade made from Japanese washi paper; a material that has been used since the 14th century to make traditional Japanese lanterns.

The Tekio Vertical pendant lamp celebrates this rich history with a slim, cylindrical silhouette which hangs delicately from the ceiling. The pendant light also makes use of Dim to Warm technology which allows you to dim the colour temperature as well as the lumen output. Use in a wide variety of settings for an ambient and warming glow.