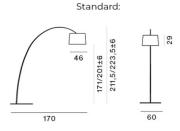

Twiggy Wood, with its slim lines and soft material lends itself to any space. The lamp has a wooden maple shade, while the stem and base is available in a black or greige colour.

You can purchase additional stem sets for your Twiggy floor lamp, which will add height and depth to the lamp. You can view the specification image for information on the exact dimensions. Please, contact us for more information and pricing.

#### IP Code: 20

Dimensions: Shade: Ø46cm Depth: 170cm Height: 221.5 - 223.5cm Base: Ø60cm Cable Length: 330cm

Additional Stem Sets:

1 Additional Stem Set:

2 Additional Stem Sets: