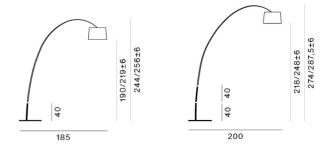

Twiggy Wood, with its slim lines and soft material lends itself to any space. The lamp has a wooden maple shade, while the stem and base is available in a black or greige colour.

You can purchase additional stem sets for your Twiggy floor lamp, which will add height and depth to the lamp. You can view the specification image for information on the exact dimensions. Please, contact us for more information and pricing.

#### IP Code: 20

Dimensions: Shade: Ø46cm Depth: 170cm Height: 221.5 - 223.5cm Base: Ø60cm Cable Length: 330cm

Additional Stem Sets:

1 Additional Stem Set:

2 Additional Stem Sets: