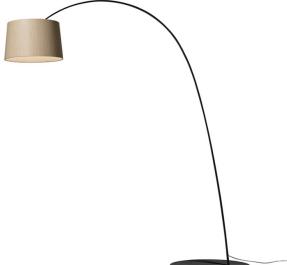

# For its 15th birthday, Twiggy is celebrated with a bold and daring

makeover. The iconic Twiggy floor lamp, designed by Marc Sadler, now combines two diverse materials to create the new Twiggy Wood floor lamp. The lamp retains its streamlined design and sinuous lines, with the addition of new material. A light whose personality and elegance are perfect for any interior setting.

Twiggy Wood, with its slim lines and soft material lends itself to any space. The lamp has a wooden maple shade, while the stem and base is available in a black or greige colour.

You can purchase additional stem sets for your Twiggy floor lamp, which will add height and depth to the lamp. You can view the specification image for information on the exact dimensions. Please, contact us for more information and pricing.

## Foscarini Twiggy Wood Floor Lamp