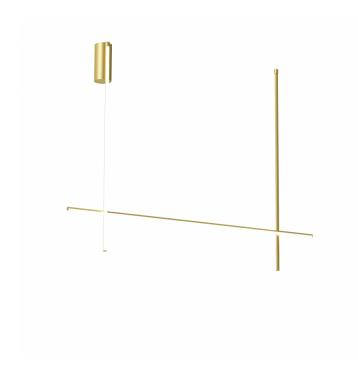

## **Coordinates C2 LED Ceiling Light** by Flos

A part of the new 2020 Flos Coordinates collection, the Coordinates C2 ceiling light is made from 3 parts, shaped into a simple yet effective grid pattern that is contemporary and modern. The ceiling light has a luxurious anodised champagne or argent finish that looks elegant and chic. The light also has an integrated LED light source which is dimmable, allowing you to create the perfect ambience for your setting.

The ceiling lamp can be used alone in small spaces or in multiple in bigger spaces, with you being able to configure them in a stunning pattern to create a light feature.