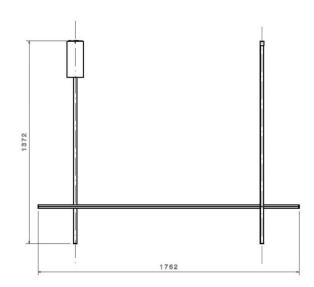

Dimensions: Height: 137.2cm

Width: 176.2cm

For all sales and technical enquiries, please contact:

+44 (0)114 263 4266

info@davidvillagelighting.co.uk

www.davidvillagelighting.co.uk