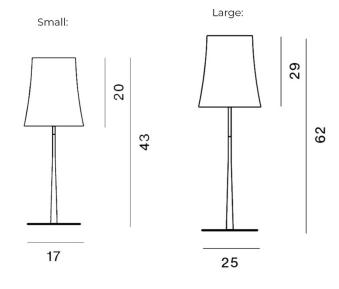

#### **PRODUCT SPECIFICATION**

FOSCARINI

LA10332

| IP Code:    | 1 x Max 57W E27 (excluded)<br>20                                                                                                                         |
|-------------|----------------------------------------------------------------------------------------------------------------------------------------------------------|
| Dimming:    | In-line on/off switch included on cable.                                                                                                                 |
| Dimensions: | Small<br>Height: 43cm<br>Shade Height: 20cm<br>Base Width: 17cm<br>Cable Length: 160cm<br>Large<br>Height: 62cm<br>Shade Height: 29cm<br>Bas Width: 25cm |
|             | Cable Length: 150cm                                                                                                                                      |