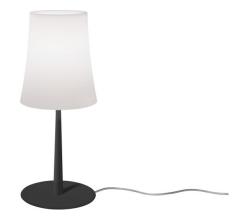

## Foscarini Birdie Easy Table Lamp

One of the latest additions to the Birdie family, the Foscarini Birdie Easy Table Lamp combines quality and solidity. The base and stem are stripped to a basic form, leaving the shade to take on a more leading role. Birdie Easy table lamp was designed by Ludovica and Roberto Palomba, for Foscarini, and the Birdie family is one of the most iconic Foscarini collections, including table and floor lamps, suspension and wall lights.

Birdie Easy lamp is available in two sizes, small or large, and 6 hues, the classic white and black, as well as four more options: red brick, sand yellow, light blue and sage green. These colours reflect the recent trend found in contract projects and will add that finishing touch to your interior décor. An ideal lamp for the world of contract, and hospitality as well as for domestic areas. Birdie Easy is the go-to minimal choice for bedside lighting or a colourful addition to your desk and office.