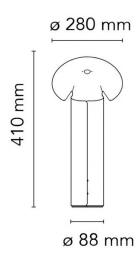

## PRODUCT SPECIFICATION

Light Source: 1 X E14 LED 10W max (excluded)

IP Code: 20

**Dimming:** In line dimmer included on cable

Dimensions: Ø28cm shade

41cm height Ø8.8cm base

For all sales and technical enquiries, please contact: