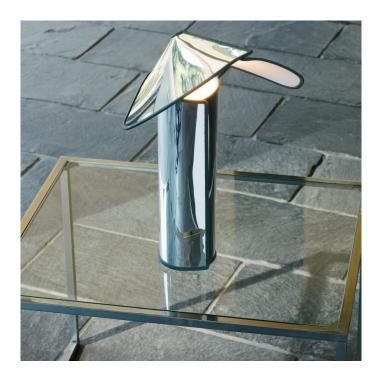

## **Chiara Table Lamp by Flos**

The Chiara table lamp was originally designed in 1969 by Mario Bellini and is enjoying a revival with a 2020 re-edition by Flos. The table lamp is made from one sheet of stainless steel which is rolled into a cylinder with an intriguing hat like lampshade that has a coloured edge. The light source is concealed and reflects off the shade, creating a diffused and effective glow.

The Chiara table light is available in a aluminium finish with an anthracite edge. The table light will add a modern and chic touch to your interior being a timeless piece of designer history and having a contemporary aesthetic. Use in many settings on tables, desks, side tables and more as a handy ambient light.