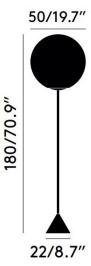

#### **PRODUCT SPECIFICATION**

Light Source: 6W, 3000K, 800 Lumens

| IP Code:    | 20                                                                  |
|-------------|---------------------------------------------------------------------|
| Dimming:    | In line dimmer included on cable.                                   |
| Dimensions: | Shade: Ø50cm<br>Height: 180cm<br>Base: Ø22cm<br>Cable Length: 250cm |