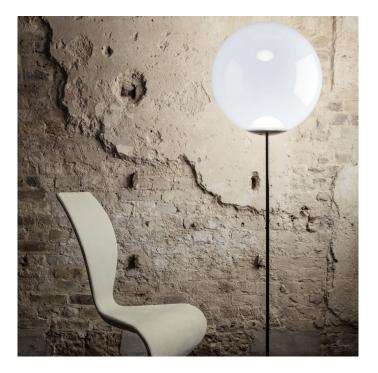

# Globe LED Floor Lamp by Tom Dixon

The Globe floor lamp is a new release from Tom Dixon and expresses a minimal and spherical form that is pure and simple. The shade is made from polycarbonate that is metallised on the inside so that when it is turned on multiple reflections are created, seemingly out of nowhere. This metallisation also creates a flawless finish, that is protected from scratching and external wear. A transformative light, this floor lamp resembles an old crystal ball, being both magical and intriguing.

The Globe floor light comes in 2 colours, copper or silver, and has a sleek body so you can put it in even the tiniest of spaces. The reflective nature of the lamp means effective illumination is achieved, being suitable for creating a welcoming atmosphere in many settings. Use in professional spaces and homes to create a contemporary and interesting aesthetic in the room.