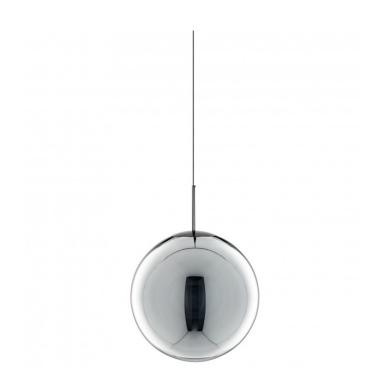

# Globe LED Pendant Light by Tom Dixon

A new release from the Tom Dixon brand, the Globe pendant has a perfectly round lampshade available in two sizes and a choice of copper, silver or opalescent finish. The integrated LED light source sits in the middle and reflects off the metallised interior as soon as the pendant is turned on. What results is a warming effect that transforms the pendant light, lending a mystical and contemporary touch to any interior. The metallised design also produces a durable exterior, being protected against wear and scratches to create a flawless and perfect surface.

The Globe pendant light is dimmable so you can create the atmosphere you want and is useful as the main light when used alone in a smaller space. You can also use multiple for bigger spaces and the pendant light can be used in homes and commercial interiors. The minimalist and pure nature of the Globe pendant lamp makes it a stunning and eye-catching addition to any room and will provide a soft yet effective glow.