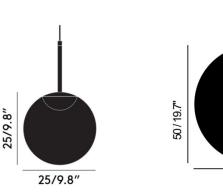

### **PRODUCT SPECIFICATION**

| Light<br>Source: | 6W, 3000K, 800 Lumens                                  |
|------------------|--------------------------------------------------------|
| IP Code:         | 20                                                     |
| Dimming:         | Dimmable using leading edge and trailing edge (Triac). |
| Dimensions:      | <b>Globe 50</b> - Ø50cm<br><b>Globe 25</b> - Ø25cm     |
|                  | Ceiling Canopy: Ø12.5cm<br>Cable Length: 250cm         |

Globe 25

50/19.7"

Globe 50