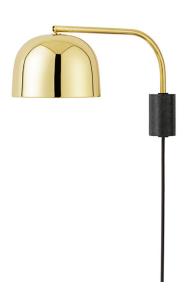

## Normann Copenhagen Grant LED Wall Light

The Normann Copenhagen Grant Wall Light is a part of the **Grant Collection**, a range designed by Simon Legald. Available in a black or brass finish, the wall light is made from polished steel with a subtle black granite base that sits below the structure. The combination of materials contrasts with each other, creating an elegant and graceful aesthetic that is intriguing and alluring.

This wall lamp comes in 2 sizes, the shorter 43cm and the longer 111cm, so you can find the right fit and function for your space. The dispersion lens in the shade means the included LED light source is diffused and soft, perfect for a welcoming atmosphere. The included dimmer switch on the cable allows you to create just the right light setting, whether you need a bright light for tasks/reading or a soft light for a cosy night in. Use in homes and commercial spaces in many interiors, from lounges to offices, corridors to reception areas.