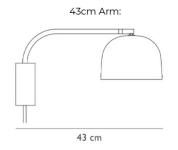

This wall lamp comes in 2 sizes, the shorter 43cm and the longer 111cm, so you can find the right fit and function for your space. The dispersion lens in the shade means the included LED light source is diffused and soft, perfect for a welcoming atmosphere. The included dimmer switch on the cable allows you to create just the right light setting, whether you need a bright light for tasks/reading or a soft light for a cosy night in. Use in homes and commercial spaces in many interiors, from lounges to offices, corridors to reception areas.

#### PRODUCT SPECIFICATION

Light Source: 4W, 3000K, 300 Lumens

IP Code: 20

**Dimming:** In-line dimmer included on cable.

Dimensions: 43cm Arm:

Shade: Ø17.5cm Height: 22cm Depth: 43cm

111cm Arm: Shade: Ø17.5cm Height: 32cm Depth: 111cm