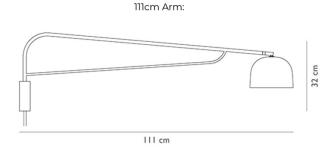

This wall lamp comes in 2 sizes, the shorter 43cm and the longer 111cm, so you can find the right fit and function for your space. The dispersion lens in the shade means the included LED light source is diffused and soft, perfect for a welcoming atmosphere. The included dimmer switch on the cable allows you to create just the right light setting, whether you need a bright light for tasks/reading or a soft light for a cosy night in. Use in homes and commercial spaces in many interiors, from lounges to offices, corridors to reception areas.

#### PRODUCT SPECIFICATION

Light Source: 4W, 3000K, 300 Lumens

IP Code: 20

**Dimming:** In-line dimmer included on cable.

Dimensions: 43cm Arm:

Shade: Ø17.5cm Height: 22cm Depth: 43cm

111cm Arm: Shade: Ø17.5cm Height: 32cm Depth: 111cm