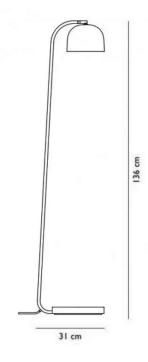

### PRODUCT SPECIFICATION

Light Source: 4W, 3000K, 300 Lumens

IP Code: 20

**Dimming:** In-line dimmer included on cable.

Dimensions: Height: 136cm

Depth: 31cm

Cable Length: 400cm