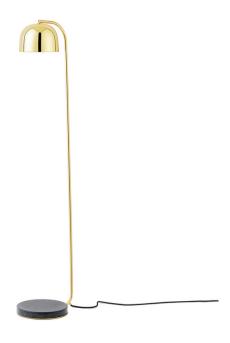

## Normann Copenhagen Grant LED Floor Lamp

Normann Copenhagen Grant LED Floor Lamp was designed by Simon Legald and is characterised by a combination of contrasts. The Grant Floor Lamp has a granite base attached to a 136cm metal structure, the sleek aesthetic of the metal structure contrasts with the granular look of the granite and together, both materials create an interesting aesthetic that is defined by an antithetic symbiosis.

The Grant Floor Lamp has an integrated LED light source which has a soft and diffused, even glow thanks to the dispersion lens hidden within the lampshade. A dimmer switch is attached to the cable, allowing you to create the perfect atmosphere for your space. Available in both a black and brass finish, the Grant Floor Lamp is versatile and suits almost any environment it's positioned in. Legald designed this floor lamp to be used for both task and reading lighting within an office space or simply in your lounge.