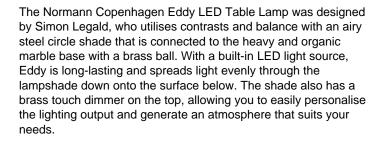

## Normann Copenhagen Eddy LED Table Lamp

The shade of the Normann Copenhagen Eddy Table Lamp is adjustable, which means that you can easily direct the light to the desired spot. This table light is available in three different colours: black, grey, and white. It can be used in various settings, including homes and commercial spaces. The black and grey versions of Eddy come with a black cable, while the white version comes with a white cable as standard.

#### PRODUCT SPECIFICATION

Light Source: 16.5W, 3000K, 1155 Lumens

IP Code: 20

**Dimming:** Integrated dimmer on the product.

Dimensions: Shade: Ø32cm

Height: 33.6cm Cable Length: 200cm