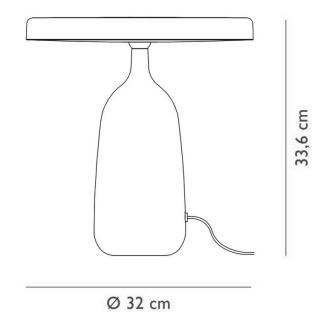

#### PRODUCT SPECIFICATION

Light Source: 16.5W, 3000K, 1155 Lumens

IP Code: 20

**Dimming:** Integrated dimmer on the product.

Dimensions: Shade: Ø32cm

Height: 33.6cm Cable Length: 200cm