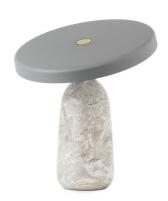

## Normann Copenhagen Eddy LED Table Lamp

The shade of the Normann Copenhagen Eddy Table Lamp is adjustable, which means that you can easily direct the light to the desired spot. This table light is available in three different colours: black, grey, and white. It can be used in various settings, including homes and commercial spaces. The black and grey versions of Eddy come with a black cable, while the white version comes with a white cable as standard.

#### PRODUCT SPECIFICATION

Light Source: 16.5W, 3000K, 1155 Lumens

IP Code: 20

**Dimming:** Integrated dimmer on the product.

Dimensions: Shade: Ø32cm

Height: 33.6cm Cable Length: 200cm