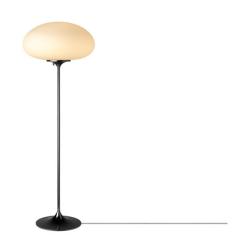

## **Gubi Stemlite Floor Lamp**

Available in two heights and three sophisticated finishes, black chrome, black red, and pebble grey, the Stemlite Floor Lamp complements a wide range of interior styles. Whether used as a standalone statement or paired with other pieces from the collection, it brings a sense of elegance and warmth to living rooms, bedrooms, and offices. Its historical significance is further highlighted by its inclusion in the original Star Trek TV series, making it a true icon of 1960s design.

The Stemlite Floor Lamp offers more than just aesthetic appeal, it's also practical and adaptable. The frosted glass shade softens the light, making it ideal for creating a cosy atmosphere, while the choice of finishes ensures it can blend seamlessly with both vintage and contemporary interiors. Its timeless design ensures it remains a focal point for years to come.