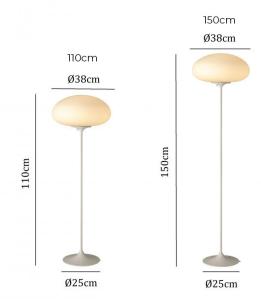

#### PRODUCT SPECIFICATION

Light Source: 1 x Max 75W E27 (Excluded)

IP Code: 20

**Dimming:** 

Integrated dimmer on the product.

Dimensions: 110cm:

Shade: Ø38cm Height: 110cm Base: Ø25cm

150cm:

Shade: Ø38cm Height: 150cm Base: Ø25cm

Cable Length: 220cm