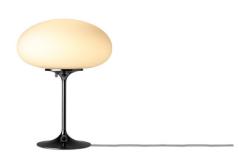

### **Gubi Stemlite Table Lamp**

Available in two sizes and three finishes, black chrome, black red, and pebble grey, the Stemlite Table Lamp is both versatile and elegant. Its diffused light creates a cosy atmosphere, making it ideal for desks, bedside tables, or living areas. A simple rotary switch beneath the shade provides intuitive dimming control, enhancing its practicality.

The Stemlite Table Lamp's compact size and understated form make it perfect for small spaces or as part of a larger lighting arrangement. Whether paired with the floor lamp for a cohesive aesthetic or used alone as a feature piece, this lamp delivers timeless charm and functionality.