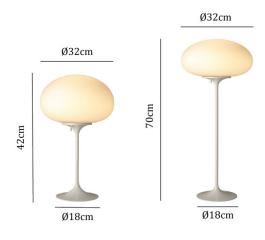

#### PRODUCT SPECIFICATION

Light Source: 1 x Max 60W E27 (Excluded)

IP Code: 20

**Dimming:** Integrated dimmer on the product.

Dimensions: 42cm:

Shade: Ø32cm Height: 42cm Base: Ø18cm

70cm:

Shade: Ø32cm Height: 70cm Base: Ø18cm