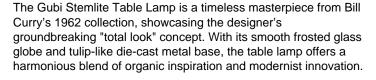

### **Gubi Stemlite Table Lamp**

Available in two sizes and three finishes, black chrome, black red, and pebble grey, the Stemlite Table Lamp is both versatile and elegant. Its diffused light creates a cosy atmosphere, making it ideal for desks, bedside tables, or living areas. A simple rotary switch beneath the shade provides intuitive dimming control, enhancing its practicality.

The Stemlite Table Lamp's compact size and understated form make it perfect for small spaces or as part of a larger lighting arrangement. Whether paired with the floor lamp for a cohesive aesthetic or used alone as a feature piece, this lamp delivers timeless charm and functionality.