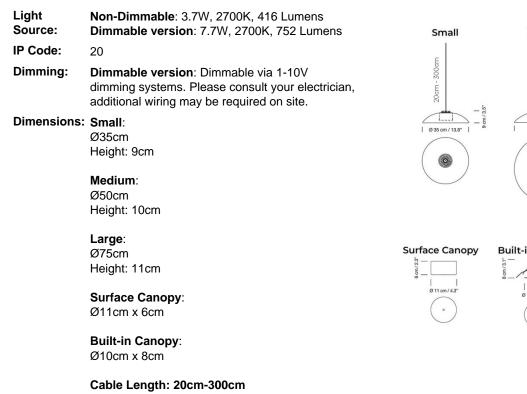

The HeadHat Plate pendant lamp comes in three sizes, small, medium or large, and is available with either a surface or built-in ceiling canopy. The four colour finishes available range from colourful to subtle, so you can find the right look to match your design scheme. Use it as a main light or as a light over tables for an efficient illumination and stylish lighting solution.