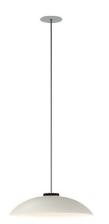

## Santa & Cole HeadHat Plate LED Pendant

David

Village Lighting

The HeadHat Plate pendant is one of Santa & Cole's lights that uses the innovative HeadLED technology, where different shades can be used using the LED light source. The Plate pendant light is characterised by a hemispherical metal shade, exhibiting smooth lines and a large shape for effective lighting.

The HeadHat Plate pendant lamp comes in three sizes, small, medium or large, and is available with either a surface or built-in ceiling canopy. The four colour finishes available range from colourful to subtle, so you can find the right look to match your design scheme. Use it as a main light or as a light over tables for an efficient illumination and stylish lighting solution.