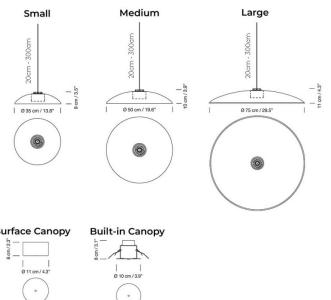

The HeadHat Plate pendant lamp comes in three sizes, small, medium or large, and is available with either a surface or built-in ceiling canopy. The four colour finishes available range from colourful to subtle, so you can find the right look to match your design scheme. Use it as a main light or as a light over tables for an efficient illumination and stylish lighting solution.