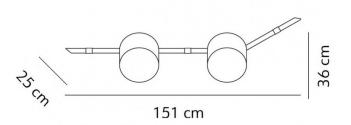

#### **PRODUCT SPECIFICATION**

Light Source: 2 x Max 70W E27 (excluded)

IP Code:

**Dimming:** Dimmable via mains phase dimming.

Dimensions: Height: 36cm

Length: 151cm Depth: 25cm

20