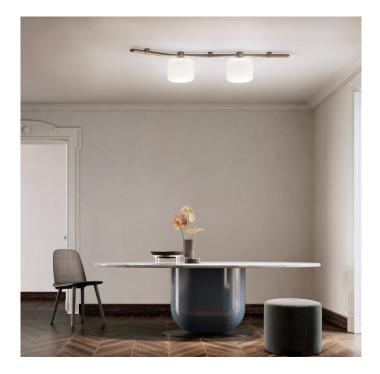

# Floed 2 Wall / Ceiling Light by KDLN

The Floed 2 ceiling and wall light is the bigger version of the Floed wall/ceiling light and was designed by Storagemilano. A handy light, it can be installed on both the wall and the ceiling, being adaptable for any setting. The Floed 2 light is made from a sleek bronze metal rod that holds two spherical opal glass lampshades that are imposing and striking.

The Floed 2 wall/ceiling light can be used in homes and professional settings, whether used on the ceiling in an office or used in multiple along the wall of a corridor. The sophisticated and elegant design means it can be used in many interiors and the white shades allow for a diffused, soft glow that is also effective.