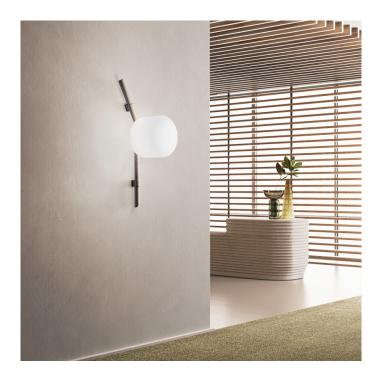

## Floed Wall and Ceiling Light by KDLN

The Floed ceiling and wall light was designed by Storagemilano and is inspired by the structure of a gorgonian coral and how it spreads throughout the water. The light is made from a bronze metal rod that holds a striking opal glass shade. The lampshade diffuses the light, creating a warm and effective glow that fills the room.

The Floed light can be installed on the wall or on the ceiling, being a versatile and adaptive light that can suit all of your needs. The elegant bronze finish and simple white shade creates a chic look that can be used in any design scheme. Use in homes or commercial spaces for an atmospheric illumination in bedrooms, corridors, lounges, hallways and more.