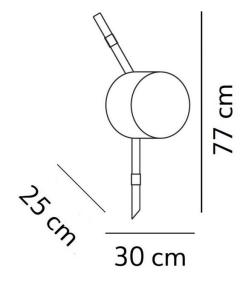

## PRODUCT SPECIFICATION

Light Source: 1 x Max 70W E27 (excluded)

IP Code: 20

**Dimming:** Dimmable via mains phase dimming.

Dimensions: Width: 30cm

Height: 77cm Depth: 25cm

For all sales and technical enquiries, please contact: