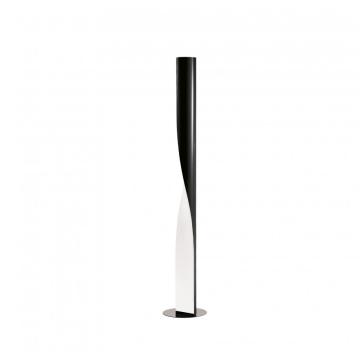

## **Evita Floor Lamp by KDLN**

Designed by AquiliAlberg, the Evita floor lamp has a graphic and strong aesthetic, combining curves and straight lines to create a truly evocative piece. The floor lamp is named after Eva Perón whose strength and grace as a feminist and international pop culture figure is emulated by the lamp's silhouette.

The Evita floor light is made from a combination of steel and technopolymer, with a dualistic colour scheme that creates a warm, soft glow. The floor light is available in 4 colours, dove grey, red, warm white or black and also comes with a dimmer switch, allowing you to create the exact ambience you want. Use in many interiors to add a contemporary and modern look to the space.