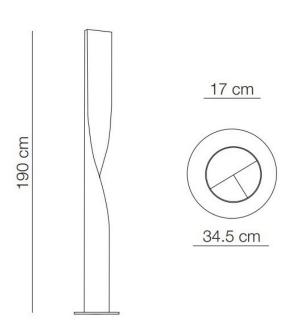

#### PRODUCT SPECIFICATION

Light Source: 2 x Max 54W T5 (excluded)

IP Code: 20

**Dimming:** In line dimmer included on cable.

Dimensions: Width: 17cm

Height: 190cm Base: Ø34.5cm Cable Length: 210cm

For all sales and technical enquiries, please contact: