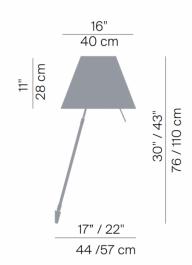

### PRODUCT SPECIFICATION

Light Source: Dimmable: 1 x Max 105W LED E27 (excluded)

1 x Max 105W HSGSA E27 (excluded)

IP Code: 20

**Dimming:** Integrated touch dimmer included on product.

Dimensions: 76-110cm height

46cm depth 40 x 28cm shade