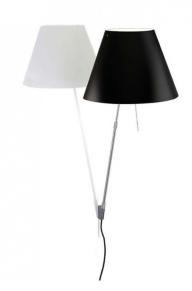

## Luceplan Costanza Telescopic Wall Light

The Luceplan Costanza Telescopic Wall Light is a modern luminaire that takes up little space in your room. Perfect for smaller spaces or in rooms where you may need to prioritise table space, such as in your workplace or office. This light consists of a washable and interchangeable shade that emits a warm light, resting on two points of balance with an aluminium base. Whilst the shade is available in ten colours, making the Costanza a practical table lamp which adapts to a range of settings.

This version is easily height adjustable and comes complete with telescopic stem adjusting between 76cm - 110cm. The Costanza Telescopic also hosts an integrated dimmer in the form of a rod, easily accessible underneath the shade, that grants you with four different lighting levels - and enables you to adjust the intensity of light according to your own needs. The soft light is emitted both downwards and upwards, providing a functional reading light and creating ambient lighting for the whole room. The integrated four point dimmer further enhances this experience. The ease of access to the dimmer ensures it can be conveniently operated when you are seated, depended on the height you have chosen.