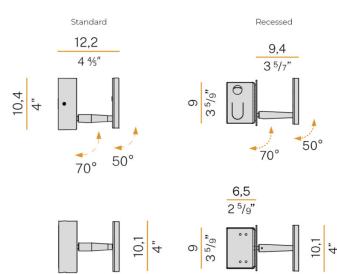

#### **PRODUCT SPECIFICATION**

Light Source: 5W, 2700K, 388 Lumens

20

IP Code:

Dimming: Integrated dimmer on the product.

Dimensions: Standard:

Diffuser: Ø10.1cm Depth: 12.2cm Height: 10.4cm

Recessed:

Diffuser: Ø10.1cm Depth: 9.4cm Recessed Depth: 6.5cm Wall Fitting: Ø9cm