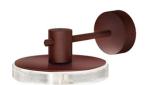

### Panzeri Venexia LED Wall Light

Designed by Matteo Thun as a tribute to the romantic city of Venice, the Venexia Wall Light is an ideal addition to outdoor spaces. Its mushroom-shaped design combines a cast glass diffuser with a turned aluminium structure, creating a harmonious blend of circular and linear elements.

Available in Corten, Micaceous Grey, and Matt Brass, the Venexia Wall Light emits a soft, diffused glow and is rated IP65 for exterior use. Perfect for illuminating entrances, balconies, or outdoor walls, it is equally suited for private homes or commercial settings such as restaurants and hotels.