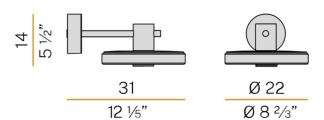

#### PRODUCT SPECIFICATION

Light Source: 8W, 27000K, 594 Lumens

IP Code: 65

**Dimming:** Non-Dimmable. **Dimensions:** Lamp: Ø22cm

Depth: 31cm Height: 14cm

For all sales and technical enquiries, please contact: