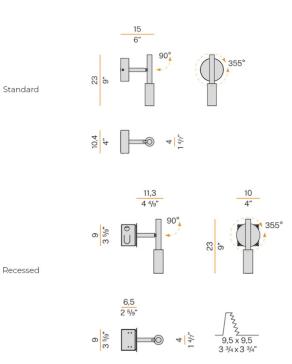

## PRODUCT SPECIFICATION

Light Source: 6.5W, 2700K, 339 Lumens 20

**IP Code:** 

**Dimming:** Non-Dimmable.

Dimensions: Standard:

Depth: 15cm Height: 23cm Width: 10.4cm

Recessed: External Depth: 11.3cm Height: 23cm Width: 10cm Recessed Depth: 6.5cm Recessed Surface: Ø9cm