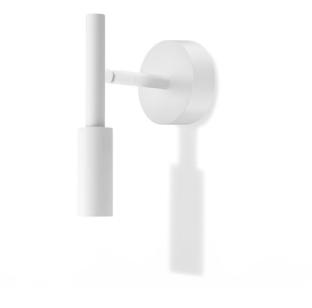

# Panzeri Tubino LED Ceiling / Wall Light

The Tubino Ceiling/Wall Light by Matteo Thun is a testament to minimalist design and functional versatility. Inspired by the simple form of a torch, the Tubino features a swivelling spotlight that rotates 355° and tilts up to 90°, allowing precise directional lighting. Available in five finishes, white, matt black, champagne, bronze, and titanium, this fixture complements a variety of interior styles.

Ideal for residential and commercial use, the Tubino Ceiling/Wall Light is perfect for hallways, living rooms, or bedrooms where adaptable lighting is needed. Its sleek design and versatile mounting options, including a recessed or standard wall plate, ensure a clean and modern aesthetic that integrates seamlessly into any space.