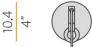

#### PRODUCT SPECIFICATION

Light Source: 13W, 2700K, 339 Lumens

20

IP Code:

Dimming: Integrated on/off switch included on product.

Dimensions: Height: 48cm Base: Ø10.4cm Torch Height: 23cm Cable Length: 140cm