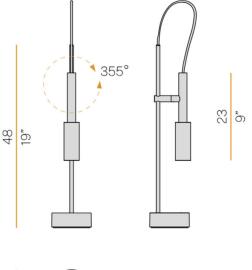

## Panzeri Tubino LED Table Lamp

The Tubino Table Lamp, designed by Matteo Thun, combines a compact form with highly efficient lighting. Its spotlight swivels up to 355°, allowing you to direct light wherever it's needed. This makes it an excellent desk lamp for workspaces, bedrooms, or living rooms.

#### PRODUCT SPECIFICATION

Light Source: 13W, 2700K, 339 Lumens

20

IP Code:

Dimming: Integrated on/off switch included on product.

Dimensions: Height: 48cm Base: Ø10.4cm Torch Height: 23cm Cable Length: 140cm