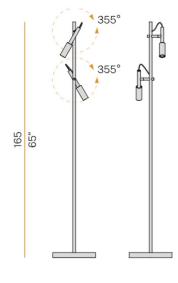

## Panzeri Tubino LED Floor Lamp

Inspired by the torch, Matteo Thun's Tubino Floor Lamp is a modern, functional light designed for both residential and commercial spaces. Its dual spotlights are mounted at the top of the sleek metal stem and can swivel up to 355°, allowing you to direct light precisely where needed.

#### PRODUCT SPECIFICATION

Light Source: 13W, 2700K, 339 + 339 Lumens

IP Code: 20

**Dimming:** In-line on/off switch included on cable.

**Dimensions:** Height: 165cm Base: Ø30cm

Cable Length: 250cm

For all sales and technical enquiries, please contact: