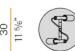

#### PRODUCT SPECIFICATION

Light Source: 13W, 2700K, 339 + 339 Lumens

IP Code: 20

**Dimming:** In-line on/off switch included on cable.

**Dimensions:** Height: 165cm Base: Ø30cm

Cable Length: 250cm

For all sales and technical enquiries, please contact: