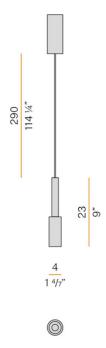

#### PRODUCT SPECIFICATION

Light Source: 6.5W, 2700K, 339 Lumens

IP Code: 20

**Dimming:** Non-Dimmable. **Dimensions:** Pendant: Ø4cm

Height: 23cm

Cable Length: 290cm

For all sales and technical enquiries, please contact: