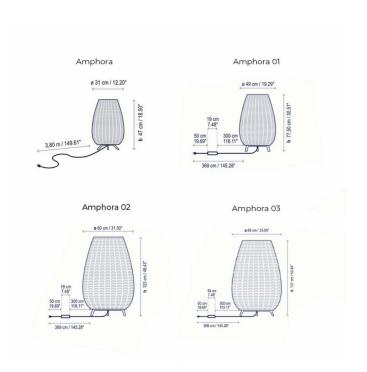

**Dimensions: Amphora** 

Ø31cm Height: 47cm

Cable Length: 380cm

Amphora 01

Ø49cm

Height: 77.5cm Cable Length: 369cm

Amphora 02

Ø80cm

Height: 123cm Cable Length: 369cm

Amphora 03

Ø89cm

Height: 137cm

Cable Length: 369cm