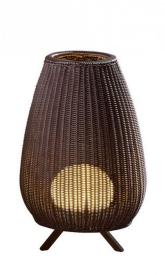

## **Bover Amphora LED Floor Lamp**

The Bover Amphora LED Floor Lamp is the newest light to join the Bover Amphora collection, a wonderful range by Alex Fernández Camps & Gonzalo Milá. This new addition boasts the same soft rounded shape, but now with an integrated LED light source that sits in the base, encased by a diffuser globe.

This lighting solution pays a subtle and discreet homage to the terracotta amphora traditionally used to decorate patios and terraces. Made from synthetic fibres, the light is artfully diffused to ensure a glare free light source that avoids any harshness. The Amphora floor light emits a soft, warm glow that fills the space with ambient lighting and is suitable for both outdoor and indoor use thanks to its IP66 certification.

The Amphora LED Floor Lamp is a perfect addition to your garden, conservatory or hallway, and in commercial settings it can be used to create beautiful ambient lighting in outdoor hospitality environments.