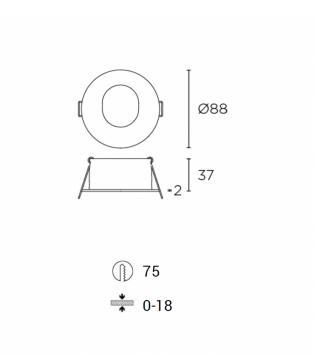

#### PRODUCT SPECIFICATION

Light Source: 1 x 8W GU10 (included)

IP Code: 23

**Dimming:** Dimmable via mains phase dimming.

Dimensions: 8.8 cm

3.7 cm depth

For all sales and technical enquiries, please contact: