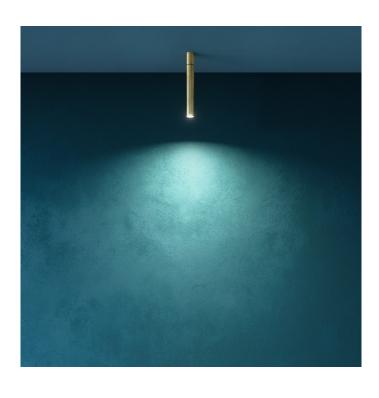

## **Axolight Ego Ceiling / Wall Light**

A light that is entirely made of natural brass, the Ego light was created by the Axolight Lab, a multidisciplinary team that utilises unattainable objects and turns them into designer lighting. Their last project was Ego, whose features - shape and light - are an amalgamation of experience and creativity.

Ego can be installed both as a ceiling and a wall light, as the base can tilt from 90° to 180° and rotate up to an impressive 359°. The light has an integrated LED source, emitting a warm white light (3000). Ego emits an impressive beam of light, due to the perfection of its lenses.

Because of the natural brass finish of the Axolight Ego Ceiling/Wall Light, it will develop a unique patina over time.

Please Note: This product uses a remote driver that will need to be housed in the ceiling or wall.