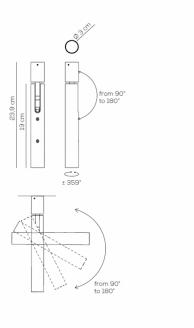

Ego can be installed both as a ceiling and a wall light, as the base can tilt from 90° to 180° and rotate up to an impressive 359°. The light has an integrated LED source, emitting a warm white light (3000). Ego emits an impressive beam of light, due to the perfection of its lenses.

#### PRODUCT SPECIFICATION

Light Source: 8.8W, 3000K, 1220 lumens

IP Code: 20

**Dimming:** Dimmable via mains phase dimming.

Dimensions: 23.9 cm max height

Ø 3 cm 359° rotation

from 90° to 180° tilt angle