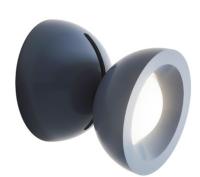

# Axolight DoDot LED Ceiling / Wall Light

SOURCE: https://www.davidvillagelighting.co.uk/product/Axolight-DoDot-LED-Ceiling-Wall-Light/20821

## **DoDot by Axolight**

The wall and ceiling light is available in 5 colour options: white, black, concrete green, mauve dust and blue. DoDot is dimmable and is equipped with an integrated LED source, emitting a warm white light (3000K) with a luminous flux of 2000 lumens. There are three beam angles available, the 15° and 35° are oriented by an aluminium reflector, while the largest 45° by a glass lens.