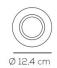

#### PRODUCT SPECIFICATION

Light Source: 17.5W, 3000K, 2000 lumens

IP Code: 20

**Dimming:** Dimmable via mains phase dimming.

Dimensions: Ø 12.4 cm

12.7 cm height 46° adjustable angle

OPTIC-LENS 48°

OPTIC-REFLECTOR 35 °