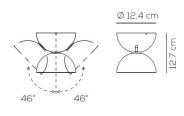

#### PRODUCT SPECIFICATION

Light Source: 17.5W, 3000K, 2000 lumens

IP Code: 20

**Dimming:** Dimmable via mains phase dimming.

Dimensions: Ø 12.4 cm

12.7 cm height 46° adjustable angle

OPTIC-LENS 48°

OPTIC-REFLECTOR 35 °