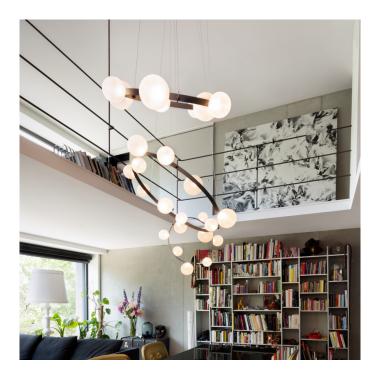

## Moooi Hubble Bubble LED **Suspension**

SOURCE: https://www.davidvillagelighting.co.uk/product/Moooi-Hubble-Bubble-LED-Suspension/20786

### Hubble Bubble by Moooi

A light that is meant to take you back to your childhood, playing with bubbles and running around barefoot. Marcel Wanders has done it again; he designed this fantastic suspension light for Moooi. The Hubble Bubble evokes and brings inside your home an everlasting memory.

The suspension is available in two models, Hubble Bubble 7 and Hubble Bubble 11, which refers to each size's number of 'bubbles'. The glass bulbs are available in either an oil / iridescent colour or frosted. You may choose to install the suspension either horizontally, vertically or install it in an angle; a light that gives you the freedom to hang it whichever way you wish.