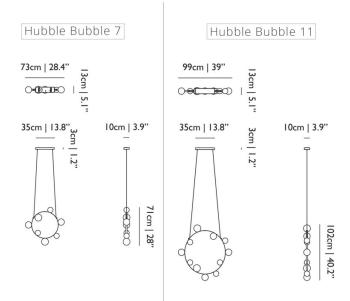

The suspension is available in two models, Hubble Bubble 7 and Hubble Bubble 11, which refers to each size's number of 'bubbles'. The glass bulbs are available in either an oil / iridescent colour or frosted. You may choose to install the suspension either horizontally, vertically or install it in an angle; a light that gives you the freedom to hang it whichever way you wish.

- **IP Code:**
- **Dimmina:** Dimmable via trailing edge dimming.

Dimensions: Hubble Bubble 7 Ring Length: 73cm Ring Width: 13cm Ring Height: 71cm

> **Hubble Bubble 11** Ring Length: 99cm Ring Width: 13cm Ring Height: 102cm

Ceiling Canopy: 35 x 3 x 10cm Cable Length: 250cm