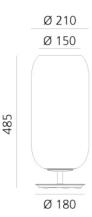

#### **PRODUCT SPECIFICATION**

Light Source: 1 x 21W LED E27 dimmable (excluded)

IP Code: 20 Dimming: In line dimmer included on cable Dimensions: Ø 21 cm 48.5 cm height

Ø 18 cm base 200 cm max cord length