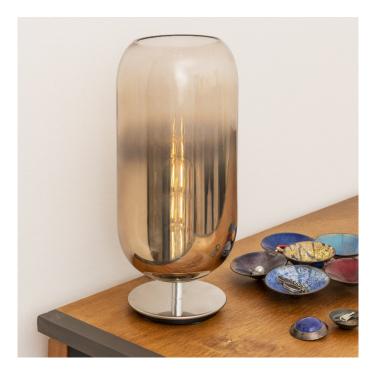

## Gople Table Lamp by Artemide

Following the success of the Gople suspension lights, as well as the RWB version, BIG designed the table version. Gople Table Lamp retains the characteristic blown glass diffuser, made via a unique technique based in an ancient Venetian tradition. The blown glass is slowly transformed into crystal glass, by combining the both during the blowing process and as such making each piece unique. As with the suspension lights, Gople Table comes in white, copper, bronze, silver and sapphire blue. The metallic colour options are created via vacuum metallisation process; one that creates very little waste. The entire process in which the Gople diffusers are made, aims to maximise the performance of the light via transparency.

Gople Table Lamp is available in five metallic colours with the choice of a silver, black or white base for various options. When used with a retrofit dimmable source, you can adjust the light brightness using the inline dimmer. The lamp is perfect for any interior spaces, and can be used both as a table and floor lamp. Whether in your office, home or business the Gople light creates a stunning lighting atmosphere in any space. The table lamp is also available in smaller version, the Gople Mini.