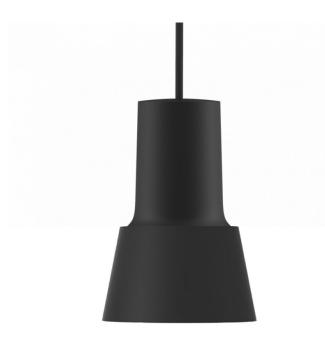

# Zero Compose Pendant with Metal Shade

David

Village Lighting

With its strong architectural form, the Zero Compose Pendant with Metal Shade brings a bolder expression to the Compose family. Designed by Jens Fager, this pendant light combines a precision-cast aluminium fitting with a conical metal shade available in brass, copper, or painted finishes. Both the fitting and shade come in a choice of colours, allowing users to coordinate or contrast components to suit their interior.

The pendant is available in small or large shade sizes, and a range of coated and uncoated finishes. Ideal for commercial and residential settings alike, providing a tailored lighting experience in dining areas, workspaces, and beyond.

Please note, this product is available: in both sizes in the following finishes Black, White, Green, Grey, Copper and Brass. Please <u>contact us</u> for further information on pricing.