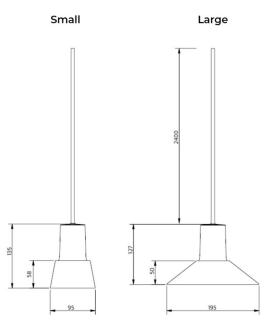

# PRODUCT SPECIFICATIONLight Source:1 x 5W LED GU10 (Included)IP Code:20Dimming:Non-dimmable.Dimensions:Small:<br/>Shade: Ø9.5cm<br/>Shade Height: 5.8cm<br/>Full Height: 13.5cmLarge:<br/>Shade: Ø19.5cm<br/>Shade Height: 5cm<br/>Full Height: 12.7cmCable Length: 240cm