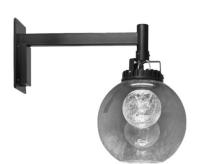

## Zero City Globe Exterior LED Wall Light

A modern take on architectural outdoor lighting, the Zero City Globe Exterior LED Wall Light is part of Zero's classic City collection, designed by Thomas Bernstrand. Recognised for its large, spherical diffuser, this fixture adds a sculptural yet functional element to building facades, garden walls, and urban spaces.

With a painted aluminium and metal body in black, this fixture features a dual-layered shade system. The outer shade is made of grey-toned polycarbonate, while the inner diffuser is crackled glass in grey, cognac, or red. Integrated LED technology it provides long-lasting illumination with a soft, diffused glow. Rated IP65, this fixture is built for outdoor durability, making it an ideal choice for residential exteriors, commercial entrances, and urban landscapes.