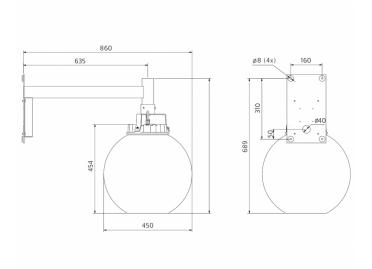

### PRODUCT SPECIFICATION

Light Source: 32W, 3000K, 1420 Lumens

IP Code: 65

**Dimming:** Non-Dimmable. **Dimensions:** Shade: Ø45cm

Depth: 86cm Height: 68.9cm