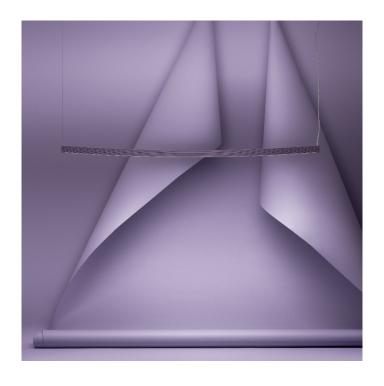

## Landscape by Zero

A collaboration between Note Design Studio and Zero, brought us the Landscape suspension lights. A collection of modular lights, with a streamlined design and aluminium body. Landscape is the perfect lighting for office spaces, or dinning areas. The suspension is meant to reconfigure any space with its straight lines and repetitive form; inspired by the idea that nature lacks linearity. Hence, the designers extract the silhouette of mountain chains and inserted it into the pendant light.

Landscape is available in two sizes, which represent two different lengths: Small (L1156) and Large (L1706). The suspension is available in a choice of five colour options, black, white, grey, purple metallic and blue metallic. The colours are customisable, so if you prefer a different finish, please contact us for more information and pricing. In addition, you can choose to connect several Landscape suspensions, creating a long mountain range in your office space or business. The brackets to connect the lights are available as an accessory.