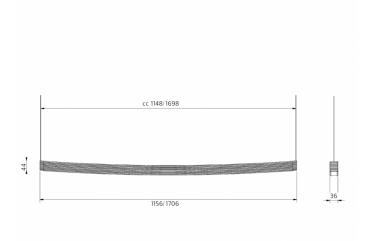

Landscape is available in two sizes, which represent two different lengths: Small (L1156) and Large (L1706). The suspension is available in a choice of five colour options, black, white, grey, purple metallic and blue metallic. The colours are customisable, so if you prefer a different finish, please contact us for more information and pricing. In addition, you can choose to connect several Landscape suspensions, creating a long mountain range in your office space or business. The brackets to connect the lights are available as an accessory.

Dimensions: Small:

115.6 cm length 4.4 cm height 3.6 cm width

Large :

170.6 cm length4.4 cm height3.6 cm width

250 cm cable length