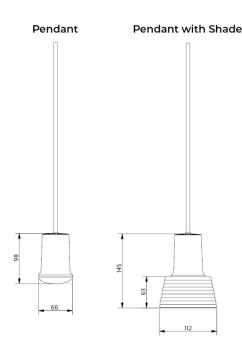

#### **PRODUCT SPECIFICATION**

| Light Source: | 1 x Max 5W LED GU10 (Included)                               |
|---------------|--------------------------------------------------------------|
| IP Code:      | 20                                                           |
| Dimming:      | Non-dimmable.                                                |
| Dimensions:   | Shade: Ø11.2cm<br>Shade Height: 6.3cm<br>Full Height: 14.5cm |
|               | Cable Length: 240cm                                          |