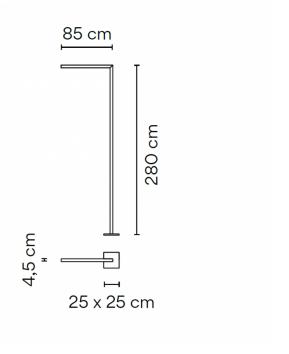

#### PRODUCT SPECIFICATION

Light Source: 15W, 2700K, 1044 Lumens

IP Code: 65

**Dimming:** Non dimmable. **Dimensions:** Height: 280cm

Depth: 85cm Width: 4.5cm Base: 25 x 25cm