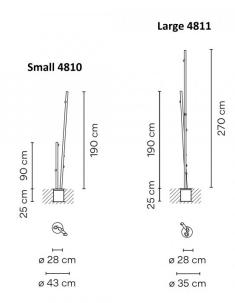

#### PRODUCT SPECIFICATION

Light Source: Small 4810 - 5 x 2.1W, 2700K, 199 Lumens

Large 4811 - 7 x 2.1W, 2700K, 199 Lumens

IP Code: 66

Dimming: Non-dimmable.

Dimensions: Small 4810:

Smallest Cane Height: 90cm Longest Cane Height: 190cm

Width: 43cm

Cane: Ø4cm

Large 4811: Cane: Ø4cm

Smallest Cane Height: 190cm Longest Cane Height: 270cm

Width: 35cm

Recess Depth: 25cm Recess Surface: Ø28cm