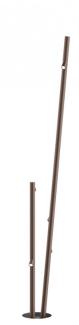

# Vibia Bamboo Double LED Outdoor Floor Lamp

This multi-stem floor light has an organic and streamlined design, inspired by the perennial bamboo plant. A Vibia exterior light designed by Antoni Arola and Enric Rodriguez, the Bamboo lights become a beacon of light for your home or business. The Bamboo double floor lamp features a short and a long cane, available in two sizes with integrated LED sources. The light is emitted with a downward inclination, illuminating a pathway or highlighting any features of the exterior landscape.

The **small 4810** comes with five LED light sources and the **large 4811** comes with seven LED light sources, so you can find the right size for your outdoor space. The Bamboo double floor light is available in an off-white, oxide or khaki colour finish which means it can be camouflaged and integrated into its surroundings due to the subtle hue. The built-in floor light can be mixed and matched with other <u>Bamboo outdoor lights</u> from the collection, as was the purpose of the designers; a collection that can create a harmonic lighting setting. Install straight into the ground, suitable for many types of surfaces including concrete.