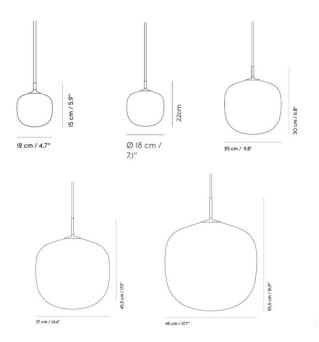

IP Code: 20

**Dimming:** Dimmable via mains phase dimming.

Dimensions: X-Small: Ø12cm, Height: 15cm

Small: Ø18cm, Height: 22cm Medium: Ø25cm, Height: 30cm Large: Ø37cm, Height: 45.5cm X-Large: Ø45cm, Height: 55.5cm