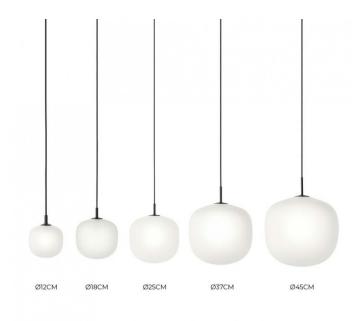

IP Code: 20

**Dimming:** Dimmable via mains phase dimming.

Dimensions: X-Small: Ø12cm, Height: 15cm

Small: Ø18cm, Height: 22cm Medium: Ø25cm, Height: 30cm Large: Ø37cm, Height: 45.5cm X-Large: Ø45cm, Height: 55.5cm