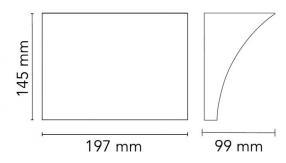

required on site.

Dimensions: 14.5cm height

19.7cm width 9.9cm depth

For all sales and technical enquiries, please contact:

+44 (0)114 263 4266

info@davidvillagelighting.co.uk

www.davidvillagelighting.co.uk