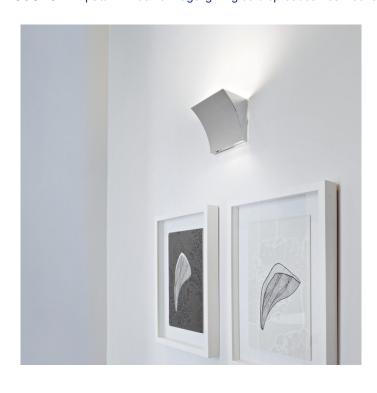

## Pochette LED Up/Down Wall Light by Flos

Designed by Rodolfo Dordoni for Flos, the Pochette LED up/down wall light is a wall sconce providing both upwards and downwards light emission. Like many Dordoni designs, simplicity is at the heart of the design of the Pochette. The simplicity of the Pochette wall lamp allows it to seamlessly blend into a multitude of settings both residentially and commercially.

The structure of the Pochette up/down wall lamp is made from pressure die-cast zamak alloy and is available in a grey, white or chrome finish. The moulded steel, galvanised white wall attachment contains the wall attachment system as well as the electrical devices. Creating a cosy atmosphere, use the Pochette LED up/down to light hallways, living areas and bedrooms.