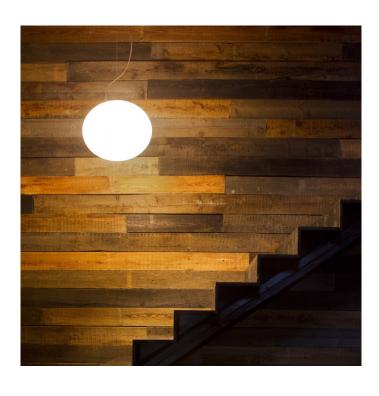

## Zerodieci LED Pendant Light by Prandina

The LED version of the Zerodieci pendant, the Zerodieci LED pendant has an integrated light source, making it energy-saving and environmentally friendly. The lampshade is characterised by its rounded shape, being a simple and uncomplicated design which is reassuring and versatile.

The Zerodieci LED pendant light is available in 2 sizes, the smaller S5 and the bigger S7 so you can find the right fit for your space. The design of the pendant makes is suitable for a wide range of spaces, both commercial and domestic, looking stylish and effective. The shade diffuses the light really nicely, so a warm, soft ambience is achieved to create a far-reaching illumination. Buy several to put in rows or clusters or buy one to have as your feature light.