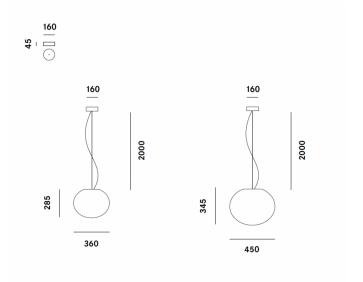

The Zerodieci LED pendant light is available in 2 sizes, the smaller S5 and the bigger S7 so you can find the right fit for your space. The design of the pendant makes is suitable for a wide range of spaces, both commercial and domestic, looking stylish and effective. The shade diffuses the light really nicely, so a warm, soft ambience is achieved to create a far-reaching illumination. Buy several to put in rows or clusters or buy one to have as your feature light.

### PRODUCT SPECIFICATION

Light Source: 8.5W, 3000K, 1034 lumens

IP Code: 20

**Dimming:** Dimmable using trailing edge dimming.

Dimensions: S5 - Ø36cm, H 28.5cm

S7 - Ø45cm, H 34.5cm

Ø16cm ceiling rose 2m cable length