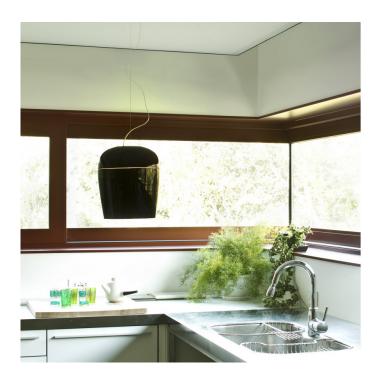

### Tiara LED Pendant Light by **Prandina**

The LED version of the Tiara pendant light, the Tiara LED pendant's design was created by Sergio Prandina in 2012. The integrated LED light source is both energy-saving and long-lasting making this version of the pendant more eco-friendly. The shade has a rounded and smooth design which makes it chic and stylish, and the engraved line that lets a little bit of light escape from near the top of the shade is a beautiful finishing detail.

The Tiara LED pendant light emits a soft glow due to the white painted finish on the inside of the shade and has a downward directed light which makes it perfect for hanging over tables or as a bigger spotlight. This pendant can be used in a variety of settings for both commercial and domestic spaces. Available in 2 sizes and finishes, rest assured you will find the right fit for your