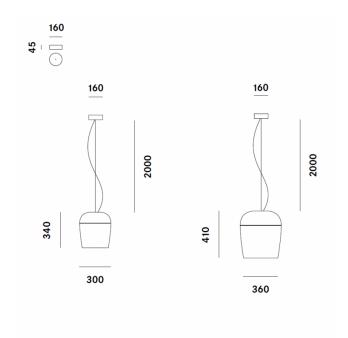

#### PRODUCT SPECIFICATION

Light Source: 8.5W, 3000K, 1044 lumens

IP Code:

20

Dimmable using trailing edge dimming

**Dimming:** 

Dimensions: S3 - Ø30cm, H 34cm S5 - Ø36cm, H 41cm

> Ø16cm ceiling rose 2m cable length