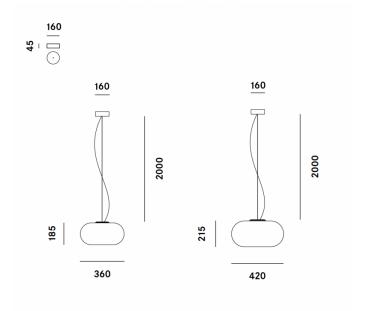

The Over LED pendant light is available in 2 sizes, the smaller S3 and the larger S5, so you can find the right size to fit into your space. The built-in LED light source also makes this version of the pendant more sustainable and eco-friendly. You can choose one light to have as a feature light for the room, or can buy many if you need to light up a much larger space. The LED Over pendant light will suit all your needs and will stay current and stylish for years to come.

#### PRODUCT SPECIFICATION

Light Source: 8.5W, 3000K, 1044 lumens

IP Code:

**Dimensions:** 

Dimming: Dimmable using trailing edge dimming.

> S3 - Ø36cm, H 18.5cm S5 - Ø42cm, H 21.5cm

Ø16cm ceiling rose 2m cable length