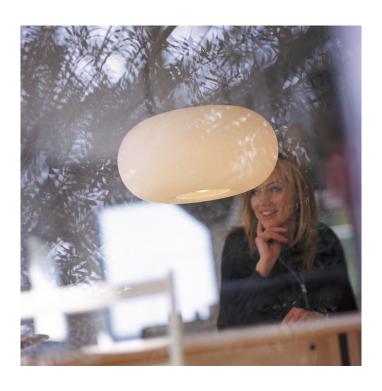

## Over LED Pendant Light by **Prandina**

The LED version of the Prandina Over pendant, the Over LED pendant is a chic and timeless light that has an uncomplicated and smooth design. The lampshade is made from opal glass, blown into a rounded shape to produce an overall light diffusion that will warm the room. This pendant light is versatile, suitable for many settings and particularly useful in lounges, dining rooms and reception areas.

The Over LED pendant light is available in 2 sizes, the smaller S3 and the larger S5, so you can find the right size to fit into your space. The built-in LED light source also makes this version of the pendant more sustainable and eco-friendly. You can choose one light to have as a feature light for the room, or can buy many if you need to light up a much larger space. The LED Over pendant light will suit all your needs and will stay current and stylish for years to come.