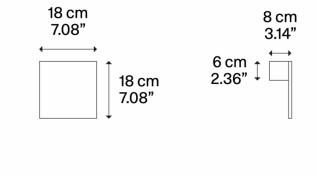

#### **PRODUCT SPECIFICATION**

LA10228/S

| Light Source: | 15W, 2700K, 1750 lumens<br>or<br>15W, 3000K, 1850 lumens |
|---------------|----------------------------------------------------------|
| IP Code:      | 20                                                       |
| Dimming:      | Dimmable via Triac dimming                               |
| Dimensions:   | 18cm length<br>18cm height<br>8cm depth                  |